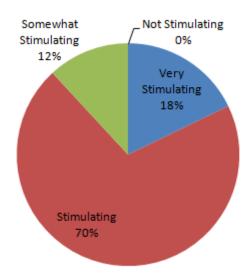

4. Were the courses stimulating to search for further knowledge?

| 2016-17<br>(per cent) |             |             |             |             |  |
|-----------------------|-------------|-------------|-------------|-------------|--|
| Department            | Very        | Stimulating | Somewhat    | Not         |  |
|                       | Stimulating |             | Stimulating | Stimulating |  |
| English               | 0.00        | 90.00       | 10.00       | 0.00        |  |
| Commerce              | 20.00       | 75.00       | 5.00        | 0.00        |  |
| Physics               | 15.00       | 71.00       | 14.00       | 0.00        |  |
| Chemistry             | 30.00       | 60.00       | 10.00       | 0.00        |  |
| Zoology               | 33.00       | 54.00       | 13.00       | 0.00        |  |
| BCA                   | 8.00        | 75.00       | 17.00       | 0.00        |  |
| Overall               | 18          | 71          | 12          | 0           |  |