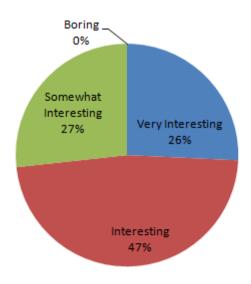

# 2. Was the subject matter interesting?

| 2016-17<br>(per cent) |             |             |             |        |  |
|-----------------------|-------------|-------------|-------------|--------|--|
| Department            | Very        | Interesting | Somewhat    | Boring |  |
|                       | Interesting |             | Interesting |        |  |
| English               | 28.00       | 52.00       | 20.00       | 0.00   |  |
| Commerce              | 20.00       | 30.00       | 50.00       | 0.00   |  |
| Physics               | 35.00       | 25.00       | 40.00       | 0.00   |  |
| Chemistry             | 23.00       | 52.00       | 25.00       | 0.00   |  |
| Zoology               | 20.00       | 65.00       | 15.00       | 0.00   |  |
| BCA                   | 27.00       | 61.00       | 12.00       | 0.00   |  |

| Overall | 26 | 48 | 27 | 0 |
|---------|----|----|----|---|
|         |    |    |    |   |

3. Were the course relevant to the programme offered?

| 2016-17<br>(per cent) |          |          |          |            |  |
|-----------------------|----------|----------|----------|------------|--|
| Department            | Very     | Relevant | Somewhat | Irrelevant |  |
|                       | Relevant |          | Relevant |            |  |
| English               | 15.00    | 45.00    | 40.00    | 0.00       |  |
| Commerce              | 35.00    | 15.00    | 50.00    | 0.00       |  |
| Physics               | 27.00    | 63.00    | 10.0     | 0.00       |  |
| Chemistry             | 22.00    | 40.00    | 38.00    | 0.00       |  |
| Zoology               | 18.00    | 55.00    | 27.00    | 0.00       |  |
| BCA                   | 31.00    | 61.00    | 8.00     | 0.00       |  |
| Overall               | 25       | 47       | 29       | 0          |  |