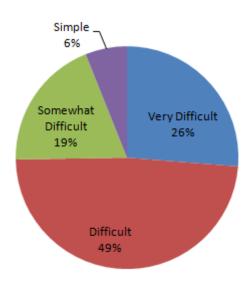

# 1. Were the courses difficult to your ward?

| 2016-17    |                |           |                       |        |  |
|------------|----------------|-----------|-----------------------|--------|--|
| (per cent) |                |           |                       |        |  |
| Department | Very Difficult | Difficult | Somewhat<br>Difficult | Simple |  |
| English    | 10.00          | 25.00     | 35.00                 | 30.00  |  |
| Commerce   | 29.00          | 32.00     | 31.00                 | 8.00   |  |
| Physics    | 33.00          | 57.00     | 10.00                 | 0.00   |  |
| Chemistry  | 20.00          | 70.00     | 10.00                 | 0.00   |  |
| Zoology    | 41.00          | 51.00     | 8.00                  | 0.00   |  |
| BCA        | 22.00          | 49.00     | 19.00                 | 0.00   |  |
| Overall    | 26             | 48        | 19                    | 6      |  |