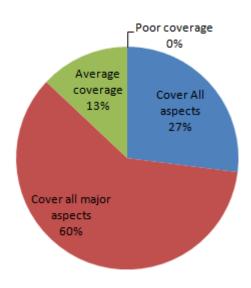

5. Were the courses covered all the aspects to be studied in the area?

| 2016-17<br>(per cent) |                   |                         |                  |                  |  |
|-----------------------|-------------------|-------------------------|------------------|------------------|--|
| Department            | Cover All aspects | Cover all major aspects | Average coverage | Poor<br>coverage |  |
| English               | 20.00             | 60.00                   | 20.00            | 0.00             |  |
| Commerce              | 40.00             | 50.00                   | 10.00            | 0.00             |  |
| Physics               | 30.00             | 55.00                   | 15.00            | 0.00             |  |
| Chemistry             | 25.00             | 75.00                   | 0.00             | 0.00             |  |
| Zoology               | 29.00             | 62.00                   | 9.00             | 0.00             |  |
| BCA                   | 15.00             | 60.00                   | 25.00            | 0.00             |  |
| Overall               | 27                | 60                      | 13               | 0                |  |