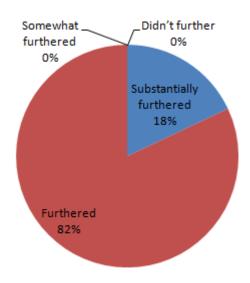

# 6. Did the courses further your ward's knowledge?

| 2016-17<br>(per cent) |                         |           |                       |                   |
|-----------------------|-------------------------|-----------|-----------------------|-------------------|
| Department            | Substantially furthered | Furthered | Somewhat<br>furthered | Didn't<br>further |
| English               | 10.00                   | 90.00     | 0.00                  | 0.00              |
| Commerce              | 25.00                   | 75.00     | 0.00                  | 0.00              |
| Physics               | 15.00                   | 85.00     | 0.00                  | 0.00              |
| Chemistry             | 20.00                   | 80.00     | 0.00                  | 0.00              |
| Zoology               | 30.00                   | 70.00     | 0.00                  | 0.00              |

| BCA     | 8.00 | 92.00 | 0.00 | 0.00 |
|---------|------|-------|------|------|
| Overall | 18   | 82    | 0    | 0    |