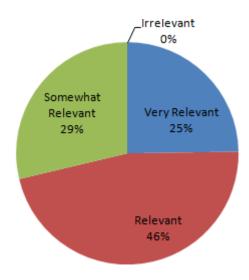

| Overall | 26 | 48 | 27 | 0 |
|---------|----|----|----|---|
|         |    |    |    |   |

3. Were the course relevant to the programme offered?

| 2016-17<br>(per cent) |          |          |          |            |  |
|-----------------------|----------|----------|----------|------------|--|
| Department            | Very     | Relevant | Somewhat | Irrelevant |  |
|                       | Relevant |          | Relevant |            |  |
| English               | 15.00    | 45.00    | 40.00    | 0.00       |  |
| Commerce              | 35.00    | 15.00    | 50.00    | 0.00       |  |
| Physics               | 27.00    | 63.00    | 10.0     | 0.00       |  |
| Chemistry             | 22.00    | 40.00    | 38.00    | 0.00       |  |
| Zoology               | 18.00    | 55.00    | 27.00    | 0.00       |  |
| BCA                   | 31.00    | 61.00    | 8.00     | 0.00       |  |
| Overall               | 25       | 47       | 29       | 0          |  |