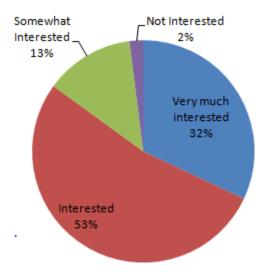

# 7. Will you be interested in undertaking further studies in the area?

| 2016-17<br>(per cent) |                            |            |                        |                   |  |
|-----------------------|----------------------------|------------|------------------------|-------------------|--|
| Department            | Very<br>much<br>interested | Interested | Somewhat<br>Interested | Not<br>Interested |  |
| English               | 50.00                      | 40.00      | 10.00                  | 0.00              |  |
| Commerce              | 30.00                      | 50.00      | 20.00                  | 0.00              |  |
| Physics               | 20.00                      | 40.00      | 40.00                  | 0.00              |  |
| Chemistry             | 35.00                      | 65.00      | 0.00                   | 0.00              |  |
| Zoology               | 20.00                      | 70.00      | 0.00                   | 10.00             |  |
| BCA                   | 35.00                      | 55.00      | 10.00                  | 0.00              |  |
|                       | 32                         | 53         | 13                     | 2                 |  |